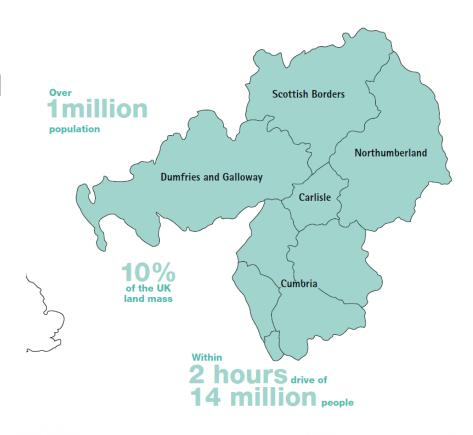

### The Borderlands area:

- The Borderlands covers five authorities in southern Scotland and northern England
- Predominately rural with a larger urban centre in the city of Carlisle
- Shared opportunities and challenges to increase productivity, the working age population and achieve inclusive growth.