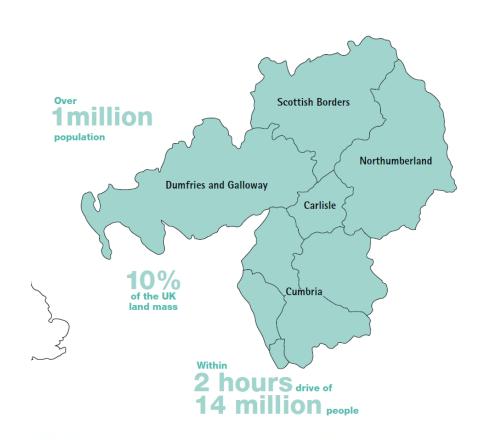

### The Borderlands area:

- The Borderlands covers five authorities in southern Scotland and northern England
- Predominately rural with a larger urban centre in the city of Carlisle
- Shared opportunities and challenges to increase productivity, the working age population and achieve inclusive growth.