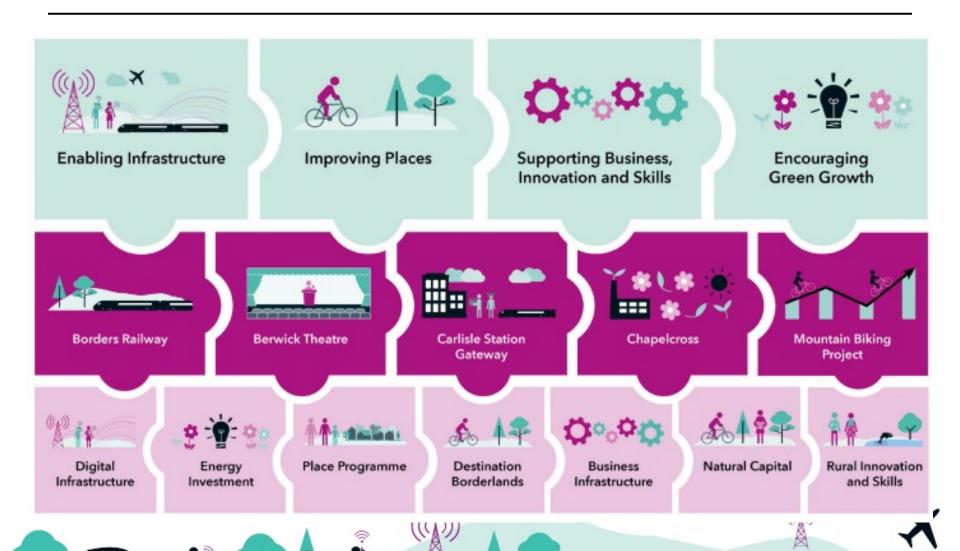

lable to 40% of households
    - Earnings in Borderlands are amongst the lowest in the UK
    - Area is a recognised 'cold-spot' for access to higher education



### Borderlands timetable:

- The Partnership has been working together since 2014.
- Proposition (2017) and Proposal (2018) submitted to Scottish and UK Governments





## **Borderlands Inclusive Growth Deal:**

- Unique cross-border and largely rural Deal with £450m investment
- Will deliver around 5,500 job opportunities, attract four million more tourisms and generate £1.1bn additional GVA.

Local Government funding £350m funding £100m+ Scotland **England** £150m £200m Scottish UK UK Government Government Government £85m £65m £200m

Shared strategic aspirations and challenges













## **Deal Themes and Activities:**



# Opportunities and Challenges:

- Cross Border Deal
- Rural Deal
- Timescale
  - Co-development
- Projects v. Programmes
- Raise the Profile of the area